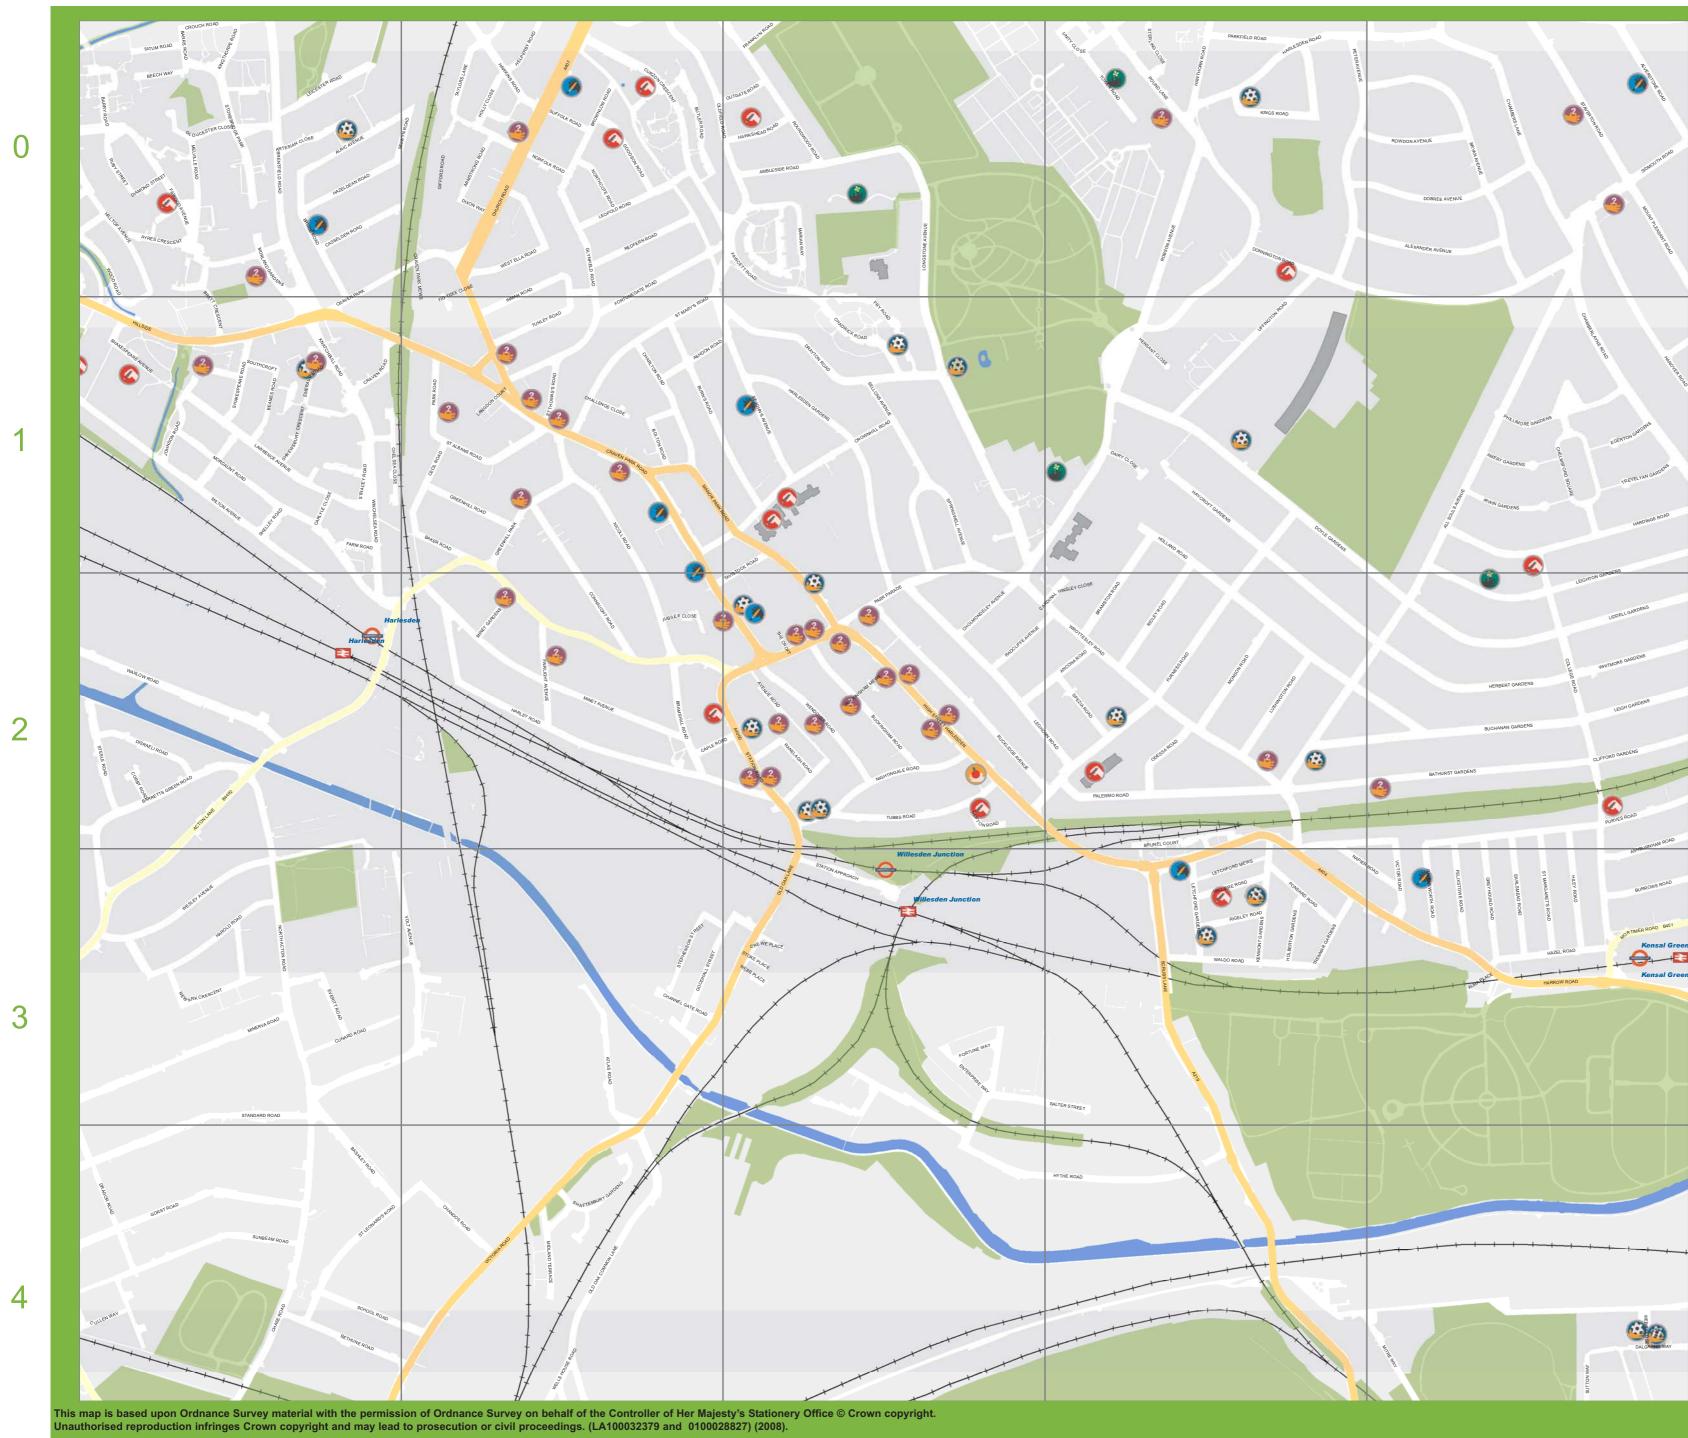

uons

Α

С

D

This map provides information on all of the different facilities in your local area that can help you live a healthier lifestyle. Parks, allotments, gyms and sports centres, advice clinics and GP's surgeries, if it will help you get fit and healthy, it's on the Active Living Map.

We hope you find this map useful. Please send any comments you may have or any ideas on what you would like to see on future versions of this map to: alm-london@groundwork.org.uk

Key

Physical activity and social clubs Health advice and information

Art

Schools

Food